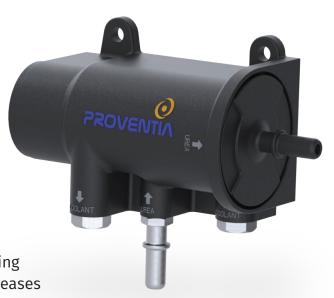

### PROVENTIA PureBlue

AdBlue®/DEF/Urea Filter

**SWITCH TO A** simple and effective way of removing impurities from AdBlue! Proventia PureBlue increases the overall reliability of any AdBlue and SCR system.

#### **PROVENTIA PureBlue: THE ONLY FILTER YOU NEED**

Reduce maintenance needs, prevent service downtime and increase productivity! Proventia PureBlue is the market's easiest and safest solution for filtering the impurities, contaminants and dirt that might harm your AdBlue and SCR system.

#### **Features**

- · No need for an impractical tank filter
- Compact design, fits in the smallest spaces
- One size fits all heavy off-road equipment and on-road vehicles
- Efficient removal of impurities down to the size of 40 micron particles
- · Freeze protection
- · Heating option with coolant