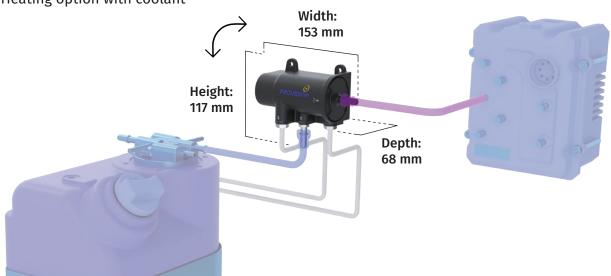

#### **Features**

- · No need for an impractical tank filter
- Compact design, fits in the smallest spaces
- One size fits all heavy off-road equipment and on-road vehicles
- Efficient removal of impurities down to the size of 40 micron particles
- · Freeze protection
- · Heating option with coolant

#### **Easy integration**

- · Simple to mount
- Installation options both vertically and horizontally
- SAE J2044 3/8" AdBlue line fittings
- · Simple replacement filter cartridge change